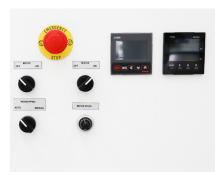

Intuitive operation via digital controller.

**Additional heating unit (optional)** To pre-heat thick PVC-edges.

Example shaped parts