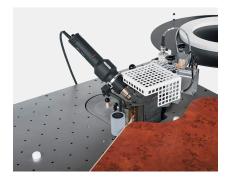

#### **DIRECT GLUE APPLICATION**

The EDGETEQ T-200 is characterized by the application of adhesive to the edge material. The roller material can be cut to length either via foot switches or, in the case of mass production, by entering the edge length in the length counter. During processing, the workpiece rests on individually positionable distance cams and can thus be precisely edged without a template. Thanks to the flexibility of the EDGETEQ T-200, this applies to both shaped parts and straight parts.