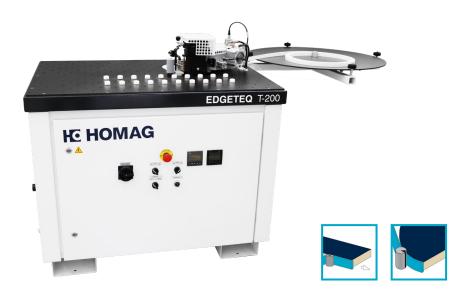

### Shaped parts and straight edges EDGETEQ T-200 – "one" machine for all cases

**THE FLEXIBLE MACHINE CONCEPT.** The EDGETEQ T-200 represents a flexible machine concept. The aim of the development was to present a machine for the standard processing of shaped parts as well as to enable processing of smaller quantities of straight workpiece edges economically and safely.

#### **DIRECT GLUE APPLICATION**

The EDGETEQ T-200 is characterized by the application of adhesive to the edge material. The roller material can be cut to length either via foot switches or, in the case of mass production, by entering the edge length in the length counter. During processing, the workpiece rests on individually positionable distance cams and can thus be precisely edged without a template. Thanks to the flexibility of the EDGETEQ T-200, this applies to both shaped parts and straight parts.